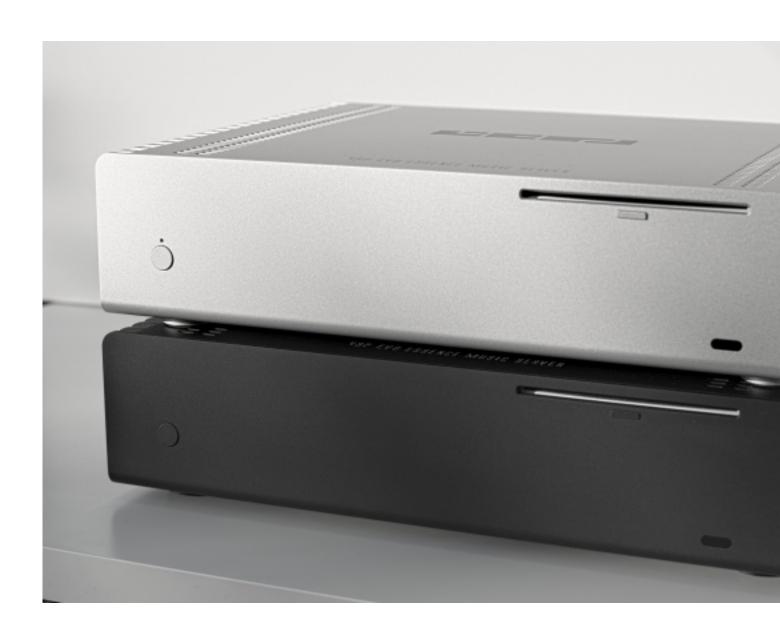

## **432 EVO ESSENCE**

The 432 EVO ESSENCE is a high-end all-in-one music server created by Klinkt Beter featuring a high-end integrated DAC card and high-end SPDIF output.

It also features an internal universal 110V-230V power supply, while all our other models always have external power supplies.

**Optional high-end Sbooster BOtW supply** 

The 432 EVO ESSENCE comes with a builtin universal SMPS power supply, which can be upgraded to a linear supply.

For only 200 € extra, the 432 EVO ESSENCE can be ordered with a matching Sbooster BOtW power supply, which we recommend.

The topplate of the Sbooster will match the color of your 432 EVO ESSENCE.