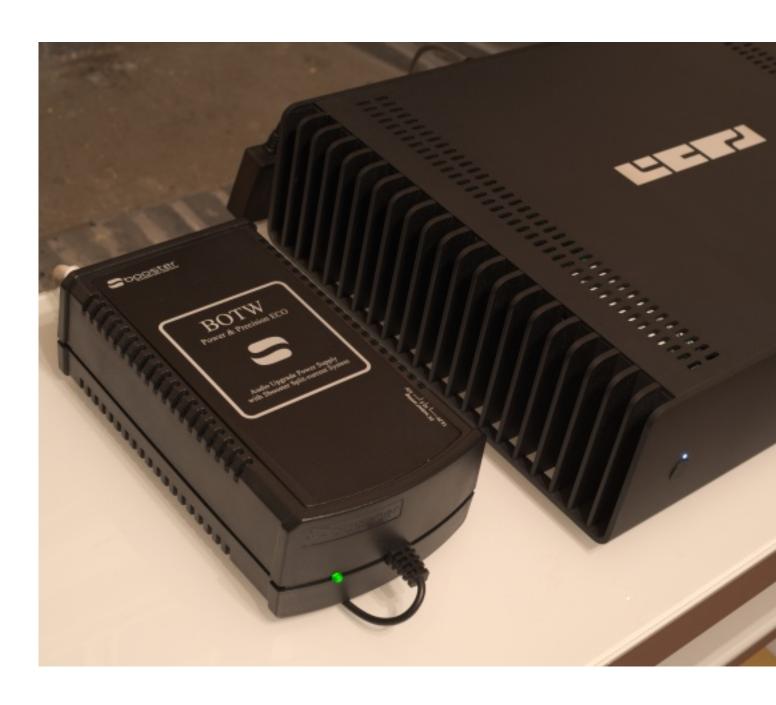

**Optional high-end Sbooster BOtW supply** 

The 432 EVO ESSENCE comes with a builtin universal SMPS power supply, which can be upgraded to a linear supply.

For only 200 € extra, the 432 EVO ESSENCE can be ordered with a matching Sbooster BOtW power supply, which we recommend.

The topplate of the Sbooster will match the color of your 432 EVO ESSENCE.