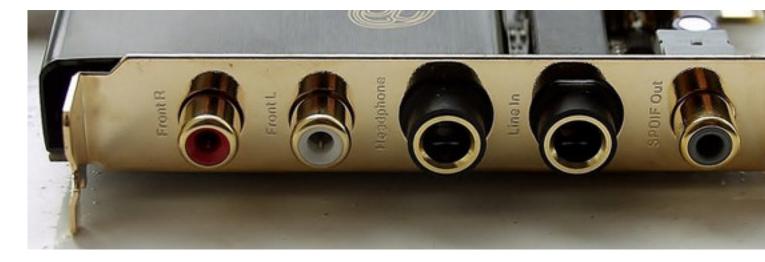

## **High-end integrated DAC card**

The 432 ESSENCE features a high-end soundcard from Asus, which also exists in a DAC version.

The DAC version of this soundcard won EISA awards, and after reading their review "an honest and compelling sound that puts many traditional hi-fi marques to shame!", we wanted this technology in our integrated model. So here it is:

The analog output (cinch) and SPDIF (coaxial and optical via an adapter) can work simultaniously on the 432 EVO ESSENCE.

The DAC is based on a PCM1792A and has a very high SNR of 124dB, and the clocks are over controlled like in many much more expensive DAC offerings.