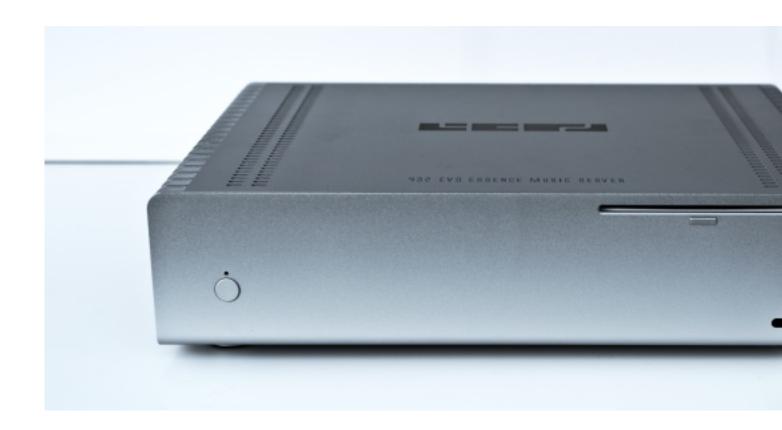

## **432 EVO ESSENCE**

The 432 EVO ESSENCE is a high-end all-in-one music server created by Klinkt Beter featuring a high-end integrated DAC card and high-end SPDIF output.

It also features an internal universal 110V-230V power supply, while all our other models always have external power supplies.